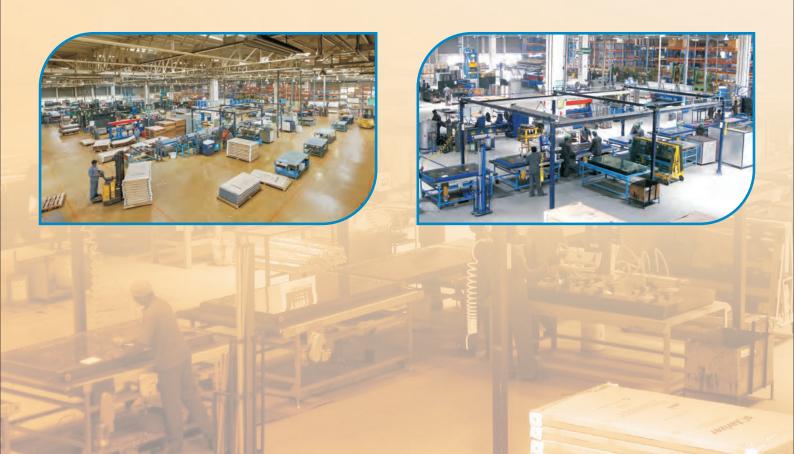

#### **State-of-the-art Production**

EMMVEE produces high quality photovoltaic modules that are appropriate for large scale power plants. The solar modules are manufactured in 60 and 72 cells configuration (Multi - Crystalline and Mono Crystalline). Since its inception, EMMVEE has grown into an international company with 650 employees. EMMVEE manufactures Solar PV modules in its manufacturing facilities in Bengaluru.

The production capacity for our Solar PV module is **500 MW** with the most modern production line in India equipped with best mahineries, sourced from Europe.

The production takes place in a very clean and dust free environment. Each staff member abides with the IMS standards. A comprehensive quality management system that is present in every step of the production and stringent final inspections ensure consistent high quality. Our qualified specialist staff and engineers work on continual improvement to achieve optimum production quality in addition to the automatic production process.