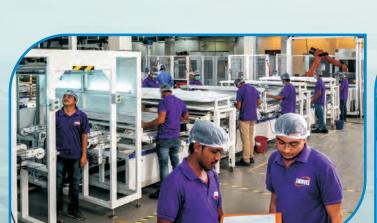

#### **State-of-the-art Production**

EMMVEE produces high quality photovoltaic modules that are appropriate for large scale power plants. The solar modules are manufactured in 60 and 72 cells configuration (Multi - Crystalline and Mono Crystalline). Since its inception, EMMVEE has grown into an international company with 650 employees. EMMVEE manufactures Solar PV modules in its manufacturing facilities in Bengaluru.

The production capacity for our Solar PV module is **500 MW** with the most modern production line in India equipped with best mahineries, sourced from Europe.

The production takes place in a very clean and dust free environment. Each staff member abides with the IMS standards. A comprehensive quality management system that is present in every step of the production and stringent final inspections ensure consistent high quality. Our qualified specialist staff and engineers work on continual improvement to achieve optimum production quality in addition to the automatic production process.